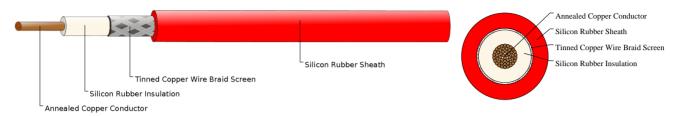

## **CABLE CONSTRUCTION**

Conductor: Annealed copper conductor, class 5.

Insulation: Silicon rubber.

Screen: Tinned copper wire braid.

Sheath: Silicon rubber.